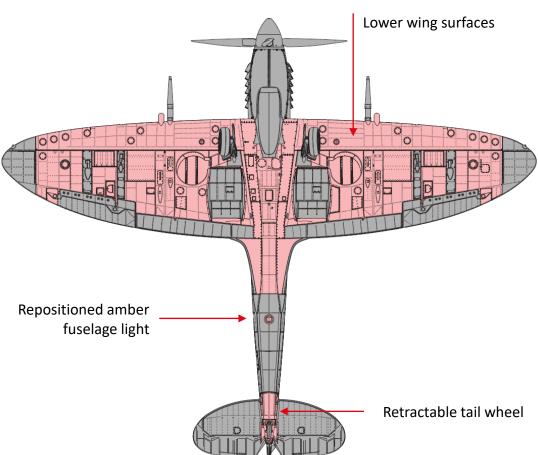

#### A17001 vs A17002

[Pink] New parts for the Mk.VIII

#### What's changed vs the Mk.IXc?

- New parts including:
  - Upper & lower wings
  - o Short span ailerons
  - Retractable tailwheel section
  - $\circ \quad \text{Revised instrument panel} \\$
- $\circ$   $\;$  Three vastly different paint schemes.
- First 1:24 model of a Spitfire Mk.VIII