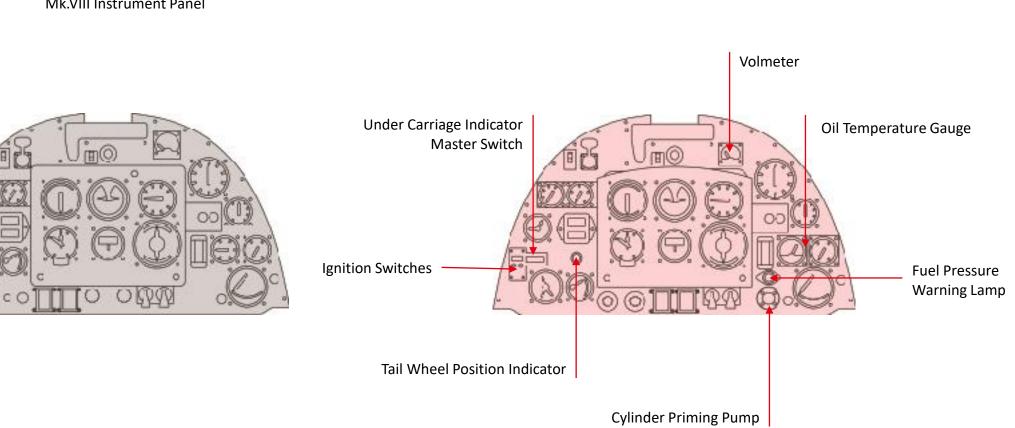

#### A17001 vs A17002

[Light Grey] Mk.IXc Instrument Panel

[Pink] Mk.VIII Instrument Panel

IRE

#### What's changed vs the Mk.IXc?

- New parts including:
  - Upper & lower wings
  - o Short span ailerons
  - Retractable tailwheel section
  - $\circ \quad \text{Revised instrument panel} \\$
- $\circ$   $\;$  Three vastly different paint schemes.
- First 1:24 model of a Spitfire Mk.VIII