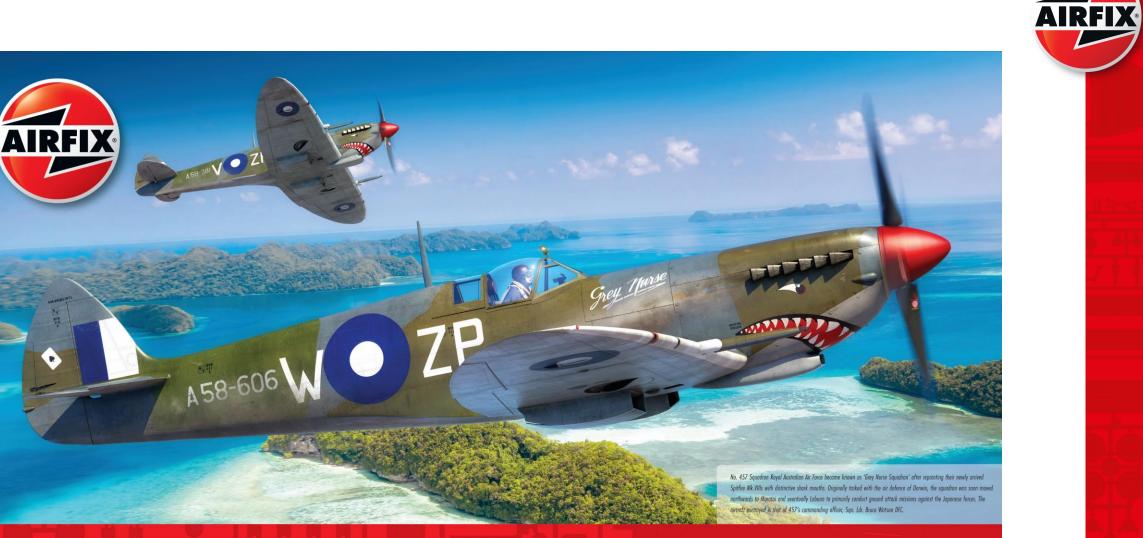

# Supermarine Spitfire Mk.VII (A17002) 1:24 Scale

## **1:24 SUPERMARINE SPITFIRE MK.VIII**

A17002 MODEL KIT • MAQUETTE A MODELLBAUSATZ • MODELLO A SCALA • BOUWMODEL • MAQUETA PARA MONTAR • PLASTBYGGSATS • RAKENNUSSARJA • MODELO PARA CONSTRUIR • MODELBYGGES&T • ZYNAPMONOFOYMENO MONTENO