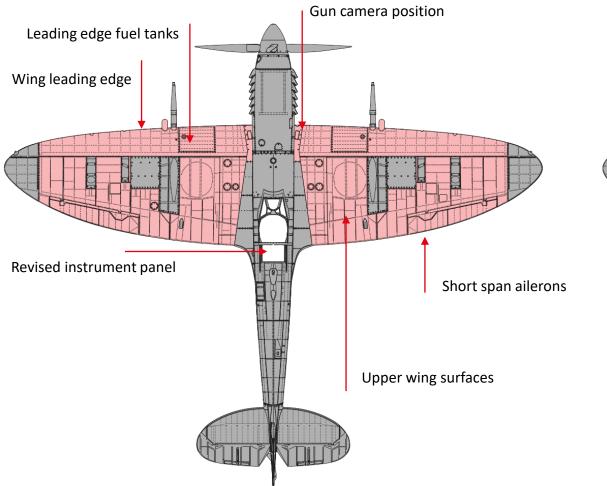

#### What's changed vs the Mk.IXc?

- New parts including:
  - Upper & lower wings
  - o Short span ailerons
  - Retractable tailwheel section
  - $\circ \quad \text{Revised instrument panel} \\$
- $\circ$   $\;$  Three vastly different paint schemes.
- First 1:24 model of a Spitfire Mk.VIII

### **Differences between Mk.IXc & Mk.VIII kits**

#### A17001 vs A17002

[Pink] New parts for the Mk.VIII